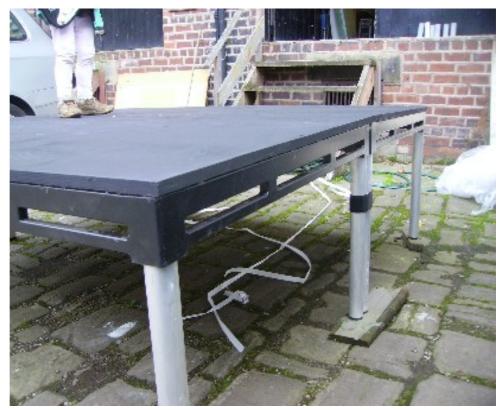

## Nightingale Audio Systems Ltd 0114 270 1470 Stage Hire

Easy to assemble Easy to connect.

These two sections of 2m by 1m stage were assembled, roughly leveled and strapped together with the help of the 3 year old demo Star in under 15min

It would take 2 normal people less time.

Simply slot the legs into the sockets, tighten the Bolts, slide a levelling spacer or two in place and strp the decks together

We currently have six pieces of 2m by 1m, and one 1m square which can give a stage of upto 4m by 3m (bigger than most venues in sheffield) which can be assembled in about 30minutes – unless your assistant is a toddler.