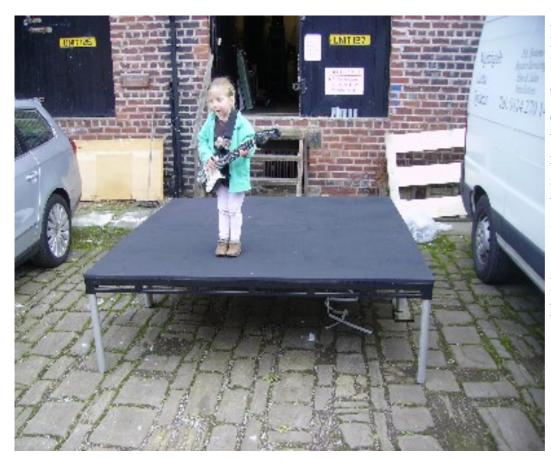

## Nightingale Audio Systems Ltd 0114 270 1470 Stage Hire

Easy to assemble Easy to connect.

These two sections of 2m by 1m stage were assembled, roughly leveled and strapped together with the help of the 3 year old demo Star in under 15min

It would take 2 normal people less time.

Simply slot the legs into the sockets, tighten the Bolts, slide a levelling spacer or two in place and strp the decks together

We currently have six pieces of 2m by 1m, and one 1m square which can give a stage of upto 4m by 3m (bigger than most venues in sheffield) which can be assembled in about 30minutes – unless your assistant is a toddler.